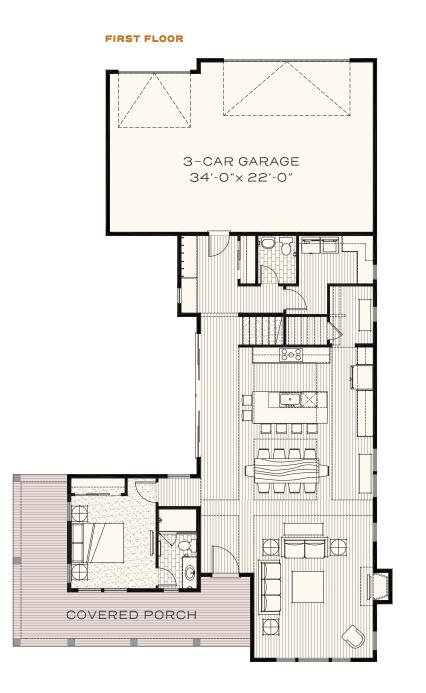

₿

THE PORCHES

Plan 3X

4 BEDROOMS | 3.5 BATHROOMS 2,787 SF + 334 SF COVERED PORCH

- Expansive wraparound porch for premier corner homesites
- Large upstairs primary bedroom with walk-in closet, double vanity, shower & standing tub
- Junior en-suite bedroom on the ground floor
- $\boldsymbol{\cdot}$  Upstairs family den and bedrooms with full bath
- + Designated flex/work space off kitchen