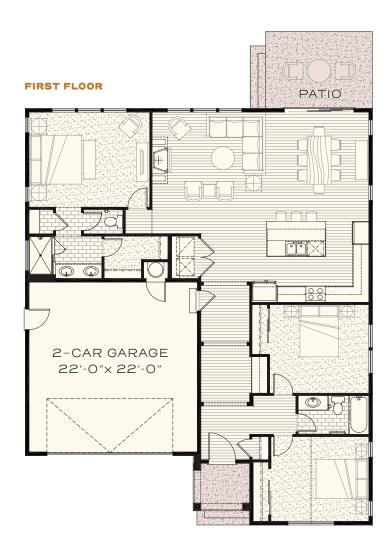

## THE BUNGALOWS

Plan 1 3 BEDROOMS | 2 BATHROOMS

1,673 SF + 138 SF PATIO

- Large wrap-around kitchen offers ample storage with deepened kitchen island providing ample space for function and entertaining
- Distinctive great room with optional fireplace
- Open living concept offering seamless flow from kitchen to dining and living space
- Dining area opens up to rear patio and private back yard, emphasizing indoor/outdoor living
- Attached two-car garage