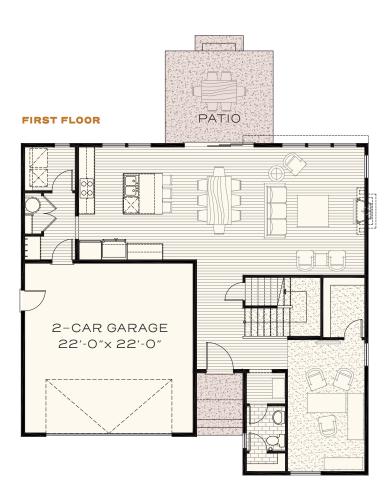

## Plan 2

4 BEDROOMS | 3 BATHROOMS 2,327 SF + 168 SF PATIO

- Upstairs primary suite features walk-in closet, double vanity and oversized shower
- Two additional bedrooms and full bath upstairs
- Downstairs flex room/bedroom
- Downstairs great room with optional fireplace
- Private rear patio and backyard invites indoor/ outdoor living
- Two-car garage leads to full laundry and mudroom