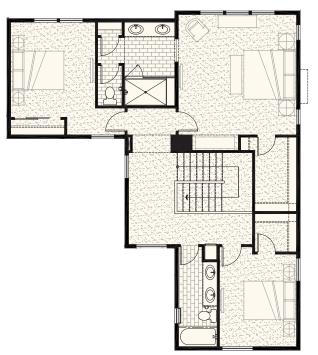

## Plan 2

4 BEDROOMS | 3 BATHROOMS 2,327 SF + 168 SF PATIO

- Upstairs primary suite features walk-in closet, double vanity and oversized shower
- Two additional bedrooms and full bath upstairs
- Downstairs flex room/bedroom
- Downstairs great room with optional fireplace
- Private rear patio and backyard invites indoor/ outdoor living
- Two-car garage leads to full laundry and mudroom

### **SECOND FLOOR**

115 W Kagy Blvd, Suite L | Bozeman, MT 59715 | info@blackwoodgroves.com | blackwoodgroves.com