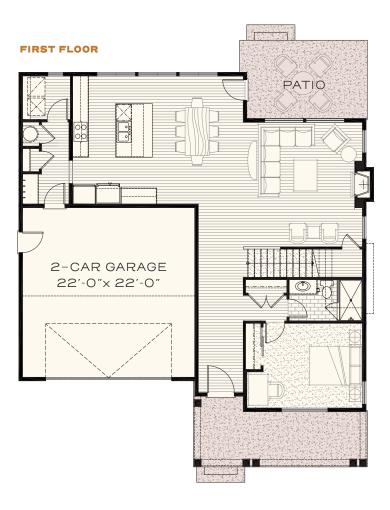

## Plan 3

4 BEDROOMS | 3 BATHROOMS 2,758 SF + 162 SF PATIO

- Upstairs primary suite features walk-in closet, double vanity, shower and free-standing tub
- Two additional bedrooms and full bath upstairs
- Upstairs family/bonus room for privacy
- Downstairs flex room/bedroom
- Downstairs great room with fireplace
- Two-car garage leads to full laundry and mudroom