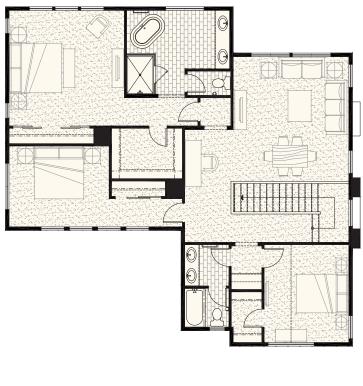

## Plan 3

4 BEDROOMS | 3 BATHROOMS 2,758 SF + 162 SF PATIO

- Upstairs primary suite features walk-in closet, double vanity, shower and free-standing tub
- Two additional bedrooms and full bath upstairs
- Upstairs family/bonus room for privacy
- Downstairs flex room/bedroom
- Downstairs great room with fireplace
- Two-car garage leads to full laundry and mudroom

### SECOND FLOOR

115 W Kagy Blvd, Suite L | Bozeman, MT 59715 | info@blackwoodgroves.com | blackwoodgroves.com