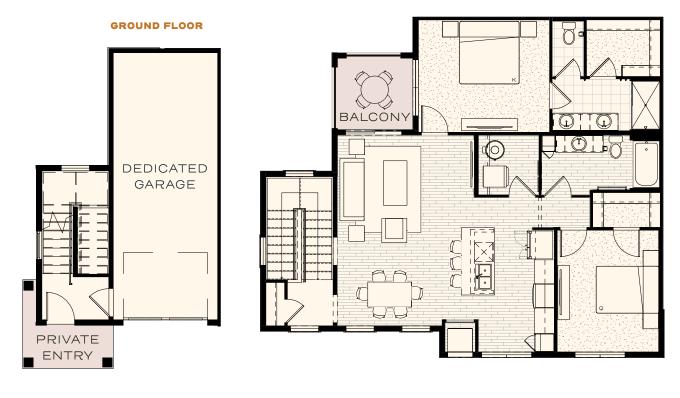

## Plan B1

2 BED | 2 BATH | 1-CAR GARAGE 1,168 SF + 72 SF BALCONY\_\_\_\_\_

- A roomy primary bedroom boasts a walk-in closet and ensuite bathroom equipped with double vanity and oversized shower.
- Large kitchen with deepened island and built-in pantry provide ample cabinet and storage space
- Spacious balcony allows for full-size dining table and lounge seating
- Dedicated closet adjacent to private garage offering additional storage space