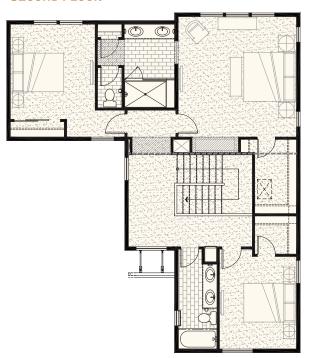

## Plan 2

4 BEDROOMS | 3 BATHROOMS 2,327 SF + 168 SF PATIO

- Upstairs primary suite features walk-in closet, double vanity and oversized shower
- Two additional bedrooms and full bath upstairs
- Downstairs flex room/bedroom
- Downstairs great room with optional fireplace
- Private rear patio and backyard invites indoor/ outdoor living
- Two-car garage leads to full laundry and mudroom

### **SECOND FLOOR**

115 W Kagy Blvd, Suite L | Bozeman, MT 59715 | info@blackwoodgroves.com | blackwoodgroves.com