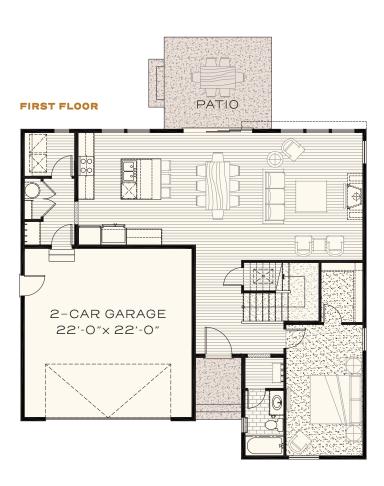

THE BUNGALOWS

## Plan 2

4 BEDROOMS | 3 BATHROOMS 2,327 SF + 168 SF PATIO

- Upstairs primary suite features walk-in closet, double vanity and oversized shower
- Two additional bedrooms and full bath upstairs
- Downstairs flex room/bedroom
- Downstairs great room with optional fireplace
- Private rear patio and backyard invites indoor/ outdoor living
- Two-car garage leads to full laundry and mudroom